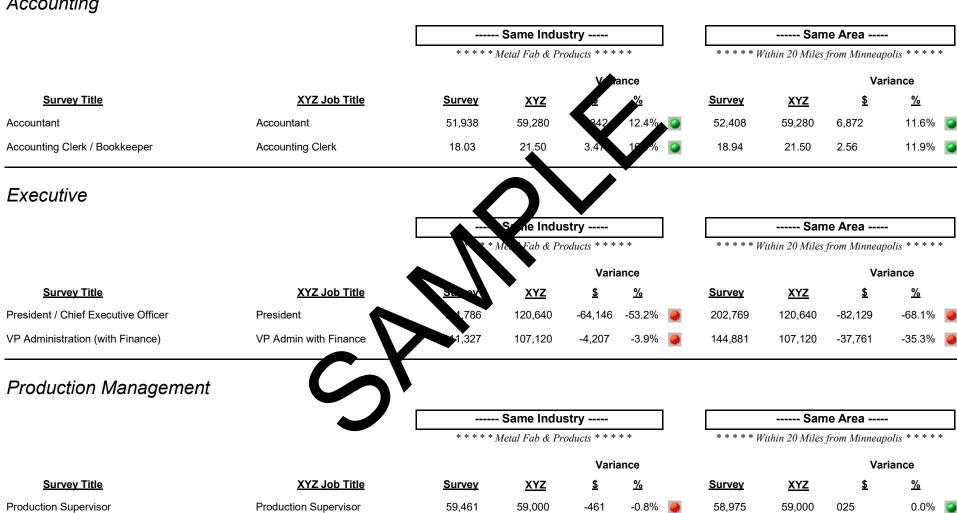

The *Survey* column shows the average of what other survey partitions in the same industry and geographic areas paid. A *Variance* is shown to indicate how much your content, and differs from the average.

To help you obtain an overall picture of vol. sompan's pay competitiveness at a glance, a red or green symbol is displayed: **RED** for jobs where your company pays above the average.

This report is designed to provide a cack a sessment. It should be used in conjunction with other survey report materials as well as your own analysis to gain a ful understanding of the competitiveness of your company's wage and salary practices. Further, customized analysis cluding report results in Excel or Access, are available for additional cost.

# Accounting