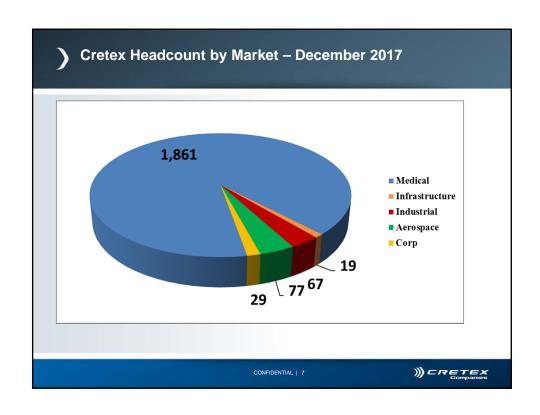

#### **Cretex Companies**

- Privately held family of manufacturing companies based in Elk River, MN since 1917 and still owned by the founding Bailey family
- Diversified portfolio of 9 operating companies specializing in high precision contract manufacturing
- Growth oriented middle market company serving the Medical, Aerospace and Industrial markets
- Strong, financially secure corporation
- Positioned to drive profitable, long term growth guided by the ideals of our founders to operate on the core principles of honesty, integrity and respect