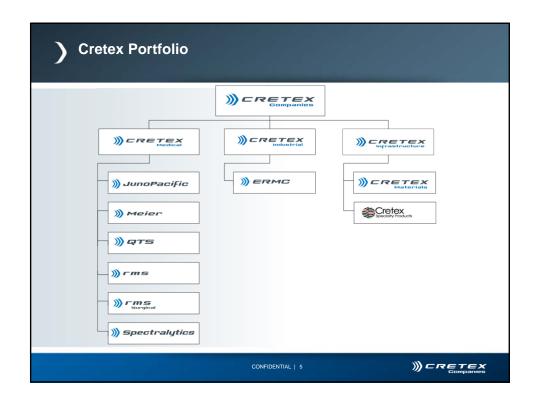

#### **Cretex Companies**

- Privately held family of manufacturing companies based in Elk River, MN since 1917 and still owned by the founding Bailey family
- Diversified portfolio of 9 operating companies specializing in high precision contract manufacturing
- Growth oriented middle market company serving the Medical, Aerospace and Industrial markets
- Strong, financially secure corporation
- Positioned to drive profitable, long term growth guided by the ideals of our founders to operate on the core principles of honesty, integrity and respect