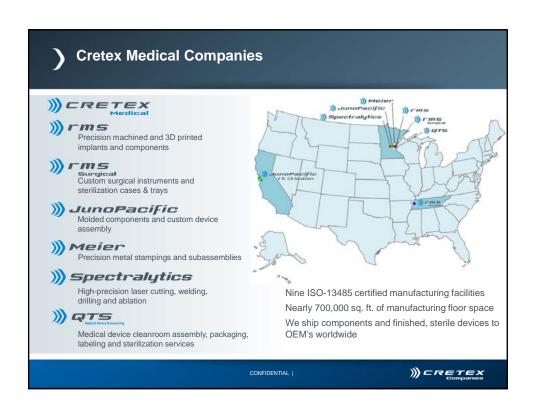

#### **Cretex Companies**

- Privately held family of manufacturing companies based in Elk River, MN since 1917 and still owned by the founding Bailey family
- Diversified portfolio of 9 operating companies specializing in high precision contract manufacturing
- Growth oriented middle market company serving the Medical, Aerospace and Industrial markets
- Strong, financially secure corporation
- Positioned to drive profitable, long term growth guided by the ideals of our founders to operate on the core principles of honesty, integrity and respect