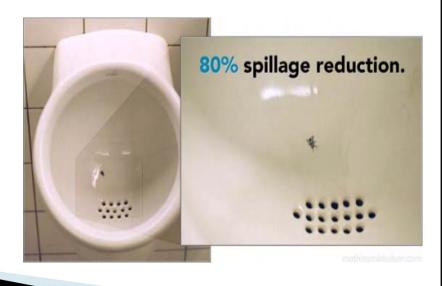

# Ready-Aim-Fire

- Gather the facts
- Set your sights on an attainable target-define the problem
- Schiphol Airport-Brilliant Solution