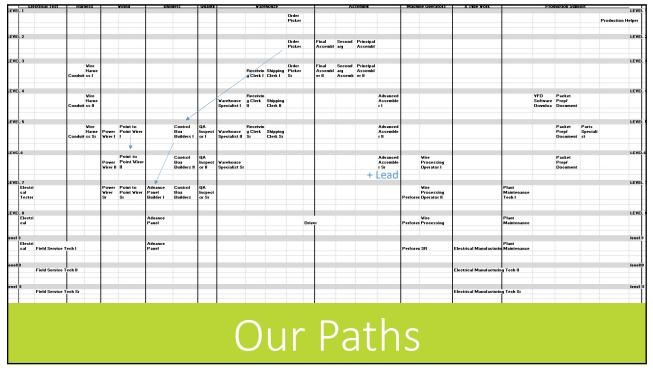

|           | Engineering Pathway            |                                         |                                |                                         |                                          |  |
|-----------|--------------------------------|-----------------------------------------|--------------------------------|-----------------------------------------|------------------------------------------|--|
| 1         |                                | Electrical Drafter                      |                                | Mechanical Drafter                      |                                          |  |
| 2         |                                |                                         |                                |                                         |                                          |  |
| 3         |                                | Electrical Engineering Technician       |                                | Mechanical Engineering<br>Technician I  | Manufacting Engineering<br>Technician I  |  |
| 4         |                                | Electrical Engineering Technician<br>II |                                | Mechanical Engineering<br>Technician II | Manufacting Engineering<br>Technician II |  |
| 5         |                                |                                         |                                | Mechanical Engineering<br>Technician SR | Manufacting Engineering<br>Technician SR |  |
| 6         |                                | Electrical Engineering Technician<br>SR |                                | Mechanical Engineer I                   | Manufacturing Engineer I                 |  |
| 7         |                                | Electrical Engineer I                   |                                | Mechanical Engineer II                  | Manufacturing Engineer II                |  |
| 8         | Software Developer Engineer I  | Electrical Engineer II                  | Sales Applications Engineer I  |                                         |                                          |  |
| 9         | Software Developer Engineer II |                                         | Sales Applications Engineer II | Mechanical Engineer SR                  | Manufacturing Engineer SR                |  |
| 10        |                                | Electrical Engineer Sr                  |                                |                                         |                                          |  |
| 11        | Software Developer Engineer SR |                                         | Sales Applications Engineer SR |                                         |                                          |  |
| 12        |                                |                                         |                                |                                         |                                          |  |
| 13        |                                | Principal Engineer                      |                                |                                         |                                          |  |
| Our Paths |                                |                                         |                                |                                         |                                          |  |