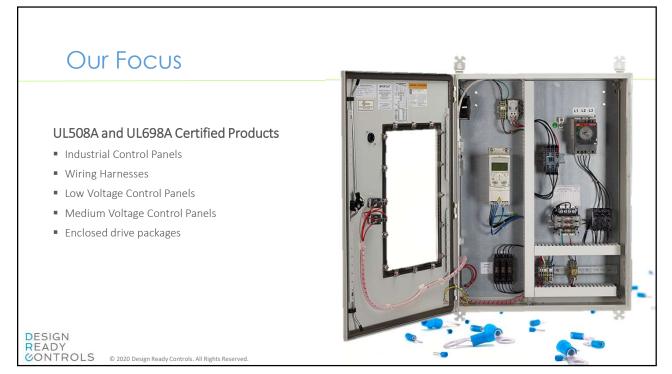

|           | Engineering Pathway            |                                         |                                |                                         |                                          |  |
|-----------|--------------------------------|-----------------------------------------|--------------------------------|-----------------------------------------|------------------------------------------|--|
| 1         |                                | Electrical Drafter                      |                                | Mechanical Drafter                      |                                          |  |
| 2         |                                |                                         |                                |