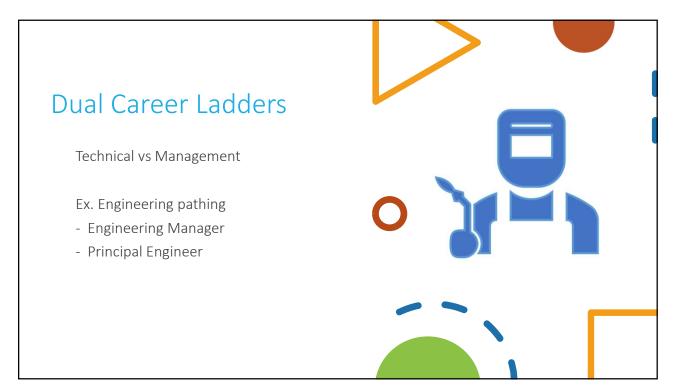

|           | Engineering Pathway            |                                         |                                |                                         |                                          |  |
|-----------|--------------------------------|-----------------------------------------|--------------------------------|-----------------------------------------|------------------------------------------|--|
| 1         |                                | Electrical Drafter                      |                                | Mechanical Drafter                      |                                          |  |
| 2         |                                |                                         |                                |                                         |                                          |  |
| 3         |                                | Electrical Engineering Technician       |                                | Mechanical Engineering<br>Technician I  | Manufacting Engineering<br>Technician I  |  |
| 4         |                                | Electrical Engineering Technician<br>II |                                | Mechanical Engineering<br>Technician II | Manufacting Engineering<br>Technician II |  |
| 5         |                                |                                         |                                | Mechanical Engineering<br>Technician SR | Manufacting Engineering<br>Technician SR |  |
| 6         |                                | Electrical Engineering Technician<br>SR |                                | Mechanical Engineer I                   | Manufacturing Engineer I                 |  |
| 7         |                                | Electrical Engineer I                   |                                | Mechanical Engineer II                  | Manufacturing Engineer II                |  |
| 8         | Software Developer Engineer I  | Electrical Engineer II                  | Sales Applications Engineer I  |                                         |                                          |  |
| 9         | Software Developer Engineer II |                                         | Sales Applications Engineer II | Mechanical Engineer SR                  | Manufacturing Engineer SR                |  |
| 10        |                                | Electrical Engineer Sr                  |                                |                                         |                                          |  |
| 11        | Software Developer Engineer SR |                                         | Sales Applications Engineer SR |                                         |                                          |  |
| 12        |                                |                                         |                                |                                         |                                          |  |
| 13        |                                | Principal Engineer                      |                                |                                         |                                          |  |
| Our Paths |                                |                                         |                                |                                         |                                          |  |