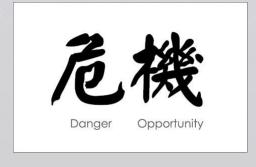

LEADERSHIP IN TURBULENT TIMES

"When written in Chinese, the word "<u>CRISIS</u>" is composed of two characters. One represents danger and the other represents opportunity."

JOHN F KENNEDY