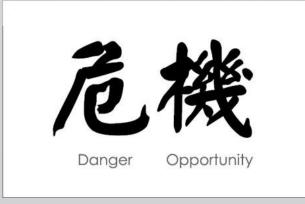

LEADERSHIP IN TURBULENT TIMES

"When written in Chinese, the word "<u>CRISIS</u>" is composed of two characters. One represents danger and the other represents opportunity."

JOHN F KENNEDY