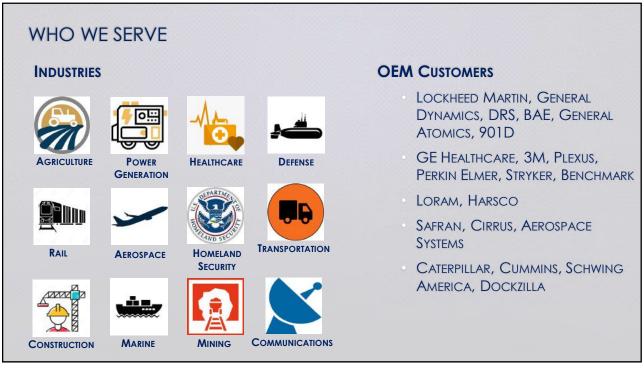

# WHO WE ARE RELIABLE AND COMPREHENSIVE CONTRACT METAL MANUFACTURING 275 EMPLOYEES 4 PLANTS WITHIN 60 MILES OF EACH OTHER 500,000 TOTAL SQ FT CAPABILITIES FABRICATING MACHINING WELDING PAINTING ASSEMBLING