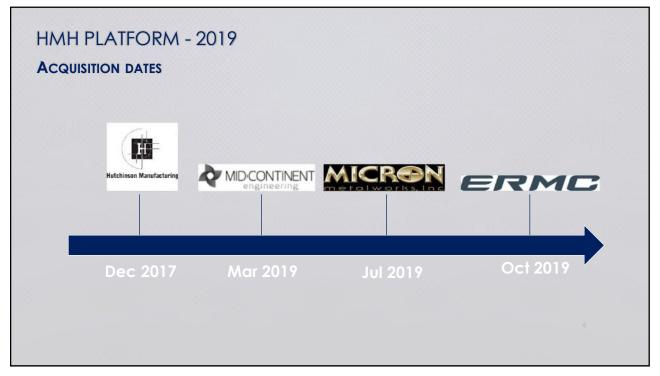

# WHO WE ARE RELIABLE AND COMPREHENSIVE CONTRACT METAL MANUFACTURING 275 EMPLOYEES 4 PLANTS WITHIN 60 MILES OF EACH OTHER 500,000 TOTAL SQ FT CAPABILITIES FABRICATING MACHINING WELDING PAINTING ASSEMBLING